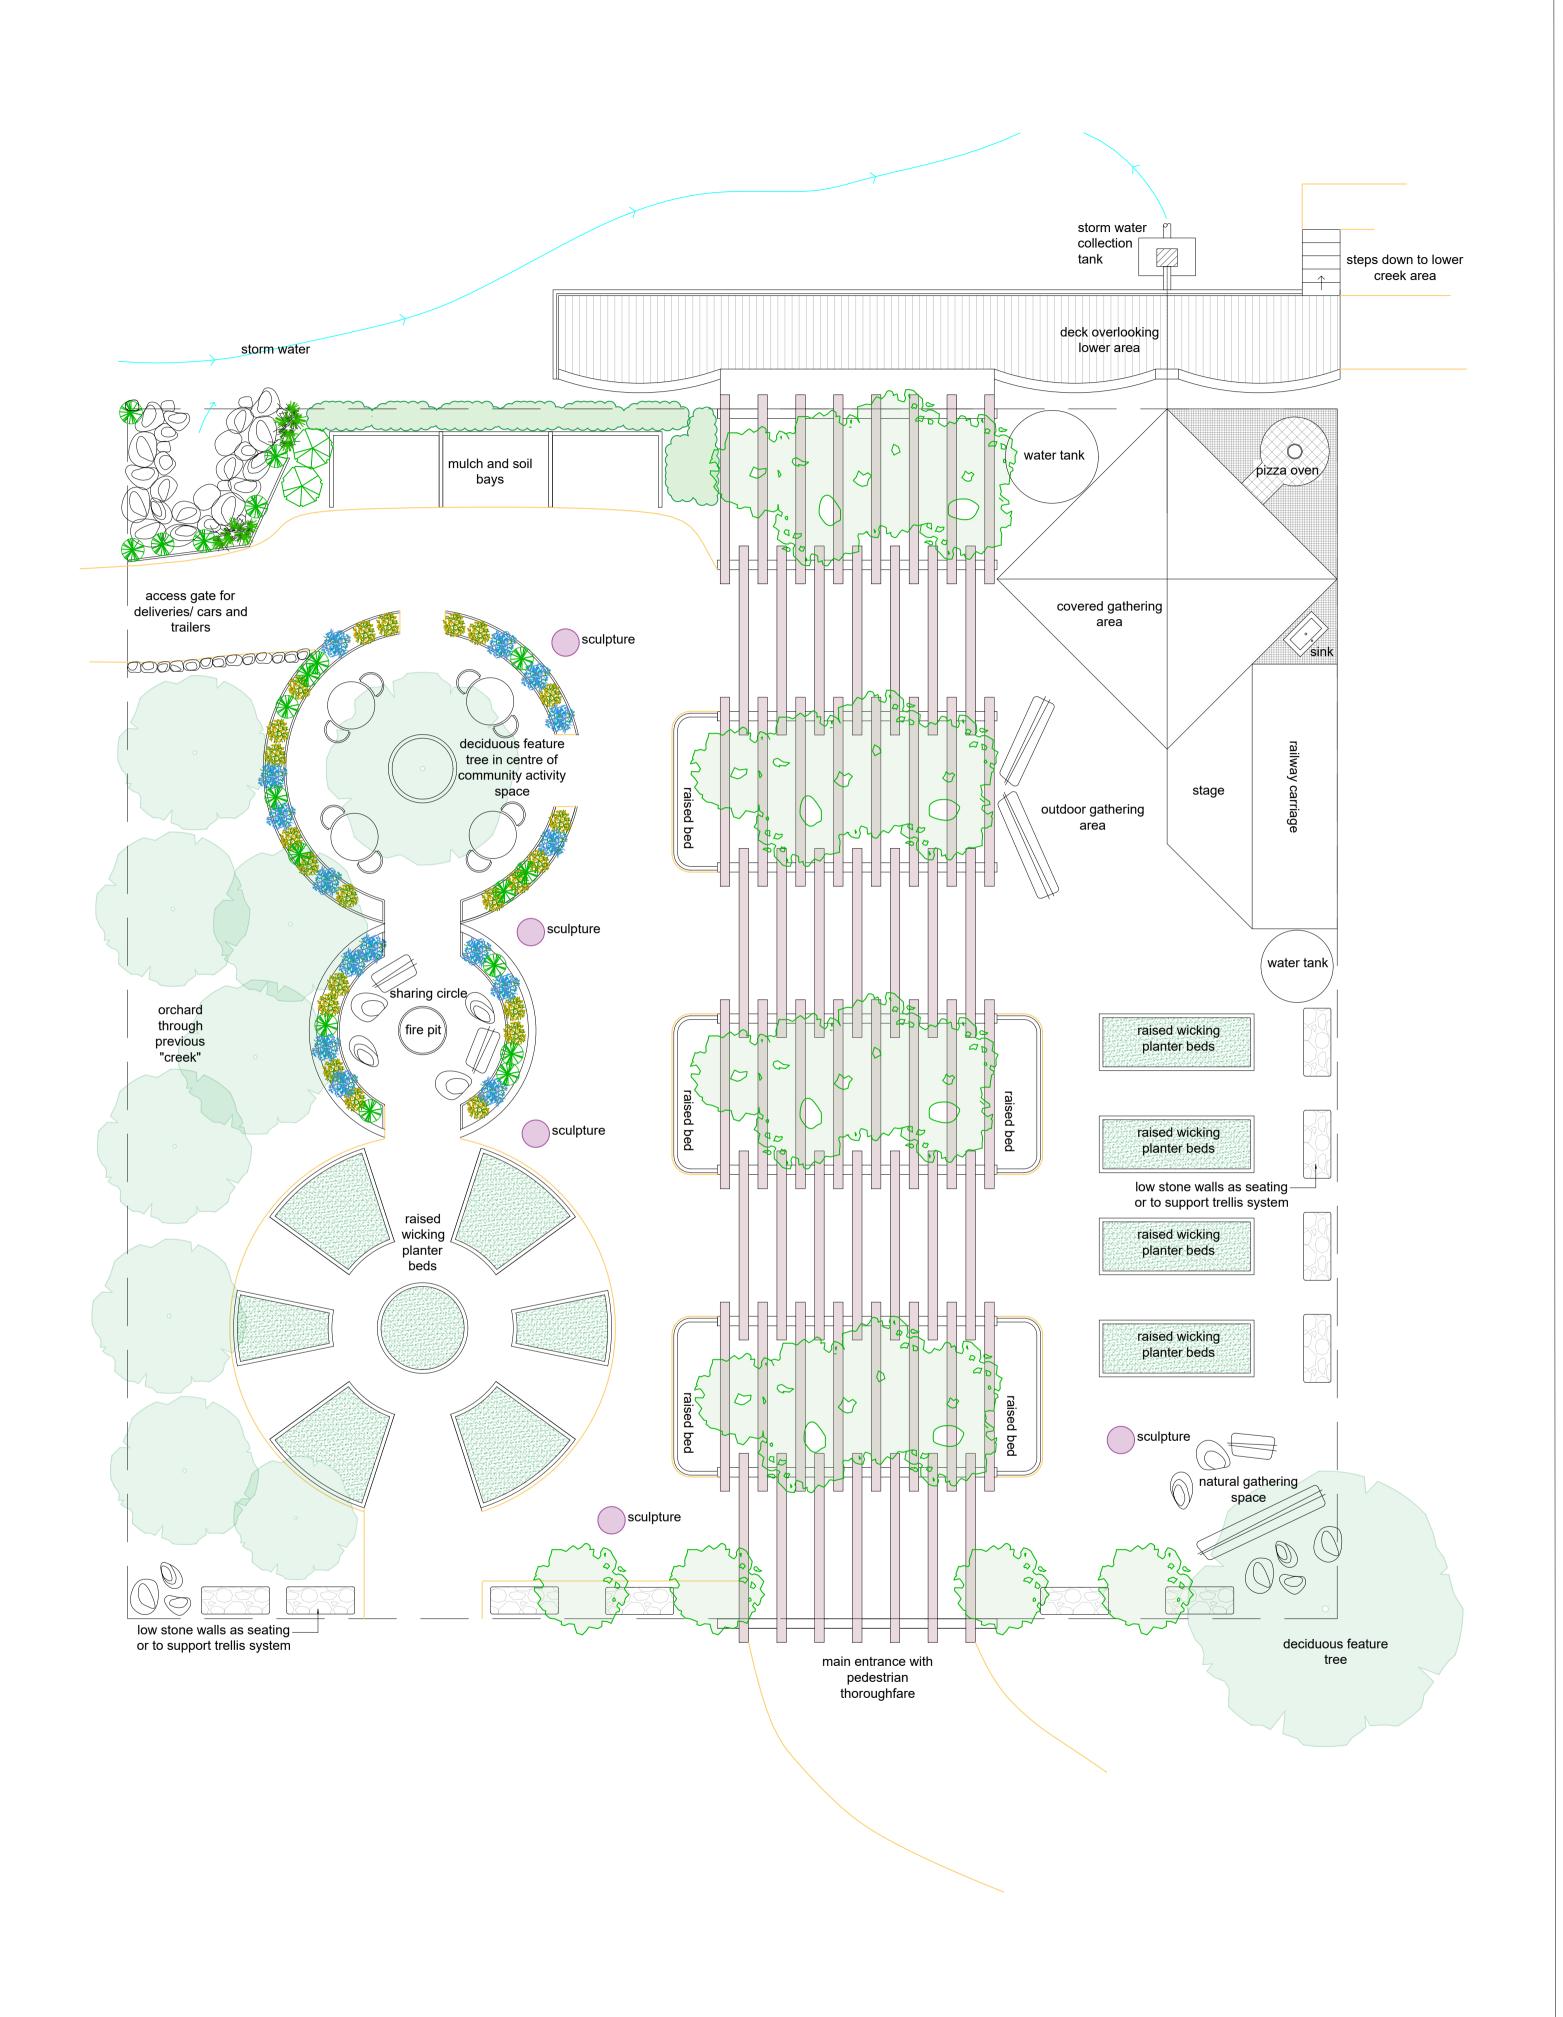

| DARLINGTON COMMUNITY GARDEN           | SCALE: 1:100 @A2  | DATE: 2020         | NOTES: UNLESS OTHERWISE SPECIFIED MEASUREMENTS ARE IN mm/m DO NOT SCALE DRAWING. DRAWINGS SHALL NOT BE USED FOR CONSTRUCTION PURPOSES. CONTRACTOR TO CHECK ALL DIMENSIONS. |
|---------------------------------------|-------------------|--------------------|----------------------------------------------------------------------------------------------------------------------------------------------------------------------------|
| DESIGN CONCEPT                        | DWG No: DRAM01_20 |                    |                                                                                                                                                                            |
| DARLINGTON RECREATION AREA MASTERPLAN | CLIENT: DSRA      | DRAWN BY: C.CAHILL |                                                                                                                                                                            |